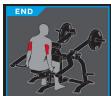

## **USER AMENITIES**

- (2) Weight Storage Posts
- Height Adjustment Guide
- Instruction Placard illustrates proper START and END positions

**TECHNICAL** 

**SPECIFICATIONS** 

MODEL 0900

WIDTH 55.5" / 141cm