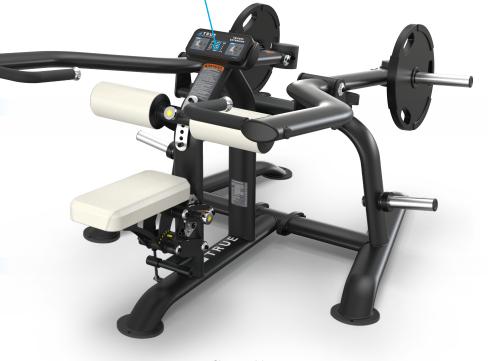

TRICEPS EXTENSION PLS-0900

## **FEATURES**

- Multi-grip handles for exercise variation
- 4-position thigh pad fits wide range of users
- 6-position seat uses gas cylinder assist for stable, friction-free adjustments

DEPTH 70" / 177.8cm

HEIGHT 37.5" / 95.2cm

Shown with Alabaster upholstery color option.

truefitness.com | 800.426.6570 | 636.272.7100