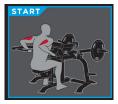

## **USER AMENITIES**

- (2) Weight Storage Posts
- Height Adjustment Guide
- Instruction Placard illustrates proper START and END positions

**TECHNICAL** 

**SPECIFICATIONS** 

MODEL 0900

WIDTH 55.5" / 141cm