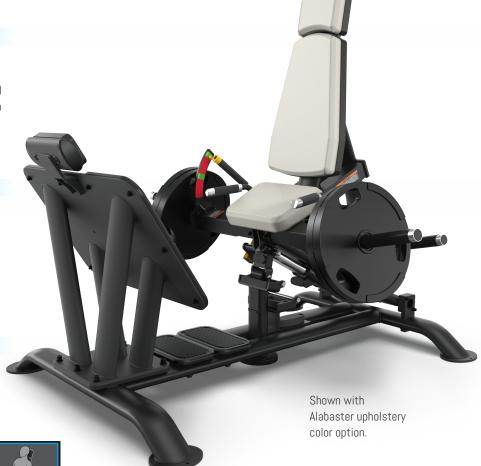

### SQUAT PRESS PLS-0800

#### **FEATURES**

- Unique single pivot design allows for maximum hip extension with no spinal compression
- Low profile and easy entry/exit design features oversized foot platform with non-skid surface for exercise variation
- Dual-position stops accommodate wide range of users