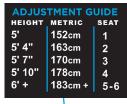

### **USER AMENITIES**

- Height Adjustment Guide
- Instruction Placard illustrates proper START and END positions

TECHNICAL SPECIFICATIONS

| MODEL  | 0600            |
|--------|-----------------|
| WIDTH  | 49" / 124.5cm   |
| DEPTH  | 42.5" / 108cm   |
| HEIGHT | 36.75" / 93.4cm |

### Height Adjustment Guide

instructs users on proper seat placement based on height

truefitness.com | 800.426.6570 | 636.272.7100