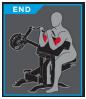

### **USER AMENITIES**

- Height Adjustment Guide
- Instruction Placard illustrates proper START and END positions

TECHNICAL SPECIFICATIONS

| MODEL  | 0600            |
|--------|-----------------|
| WIDTH  | 49" / 124.5cm   |
| DEPTH  | 42.5" / 108cm   |
| HEIGHT | 36.75" / 93.4cm |

### Height Adjustment Guide

instructs users on proper seat placement based on height

truefitness.com | 800.426.6570 | 636.272.7100