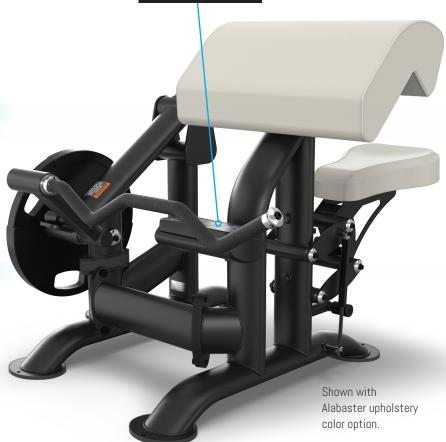

#### **FEATURES**

- Unique off-axis pivot design allows users to place elbows freely on pad without need to align with fixed pivot
- Curl bar provides variety of grip positions including wide, narrow, and reverse
- 6-position seat uses gas cylinder assist for stable, friction-free adjustments

### SPECIFICATIONS COLOR OPTIONS

Powder coat finish available in matte black with custom color options. Eighteen standard vinyl seat color options with custom colors also available. Contact your sales representative for more information.