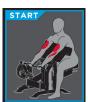

### **USER AMENITIES**

- Height Adjustment Guide
- Instruction Placard illustrates proper START and END positions

TECHNICAL SPECIFICATIONS

| MODEL  | 0600            |
|--------|-----------------|
| WIDTH  | 49" / 124.5cm   |
| DEPTH  | 42.5" / 108cm   |
| HEIGHT | 36.75" / 93.4cm |

### Height Adjustment Guide

instructs users on proper seat placement based on height

truefitness.com | 800.426.6570 | 636.272.7100