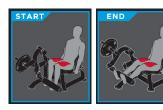

### **USER AMENITIES**

- Height Adjustment Guide
- Instruction Placard illustrates proper START and END positions

TECHNICAL SPECIFICATIONS

| MODEL  | 1200          |
|--------|---------------|
| WIDTH  | 49" / 124.5cm |
| DEPTH  | 55" / 139.7cm |
| HEIGHT | 43" / 109.2cm |