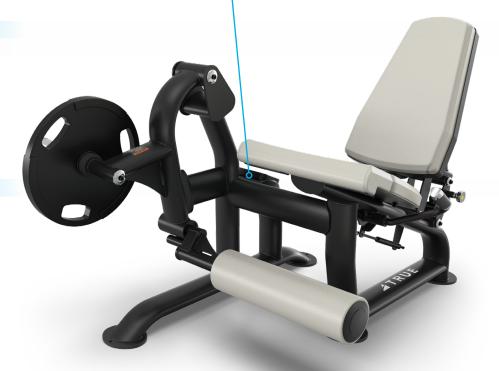

#### **FEATURES**

- Unique off-axis pivot design allows users to place knees freely on pad without need to align with fixed pivot
- Self-adjusting shin pad removes need for additional adjustment
- 6-position seat back uses gas cylinder assist for stable, frictionfree adjustment

Shown with Alabaster upholstery color option.

in () f () () truefitness.com | 800.426.6570 | 636.272.7100 ©2024 TRUE Fitness Technology, Inc