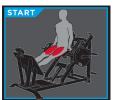

#### **USER AMENITIES**

- (4) Weight Storage Posts
- Instruction Placard illustrates proper START, SQUAT and END positions

TECHNICAL SPECIFICATIONS

MODEL 1000 WIDTH 70.5" / 179.1cm DEPTH 76" / 193cm HEIGHT 49" / 124.5cm