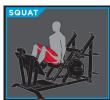

#### **USER AMENITIES**

- (4) Weight Storage Posts
- Instruction Placard illustrates proper START, SQUAT and END positions

TECHNICAL SPECIFICATIONS

MODEL 1000 WIDTH 70.5" / 179.1cm DEPTH 76" / 193cm HEIGHT 49" / 124.5cm