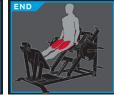

#### **USER AMENITIES**

- (4) Weight Storage Posts
- Instruction Placard illustrates proper START, SQUAT and END positions

TECHNICAL SPECIFICATIONS

MODEL 1000 WIDTH 70.5" / 179.1cm DEPTH 76" / 193cm HEIGHT 49" / 124.5cm