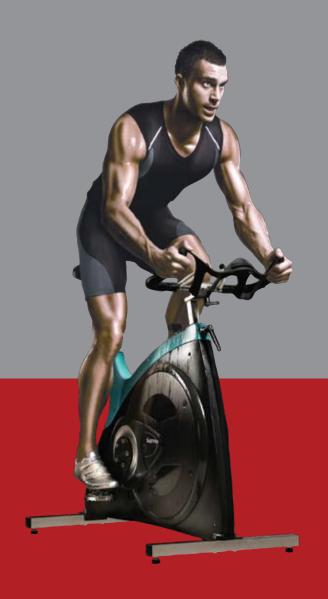

#### BODY BIKE CLASSIC SUPPEME

BODY BIKE Classic Supreme the ultimate indoor cycle. All vital parts are in stainless steel completely eliminating problems such as rust and deterioration. The Classic Supreme comes in a wide variety of colours. In black and grey it elegantly and discreetly fits into any environment without disturbing the eye. In one of the many other colours, it becomes an eye-catching sculpture with a strong personality. Impossible to ignore.