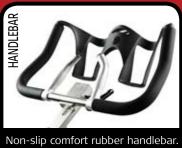

## **MATERIALS**

Frame: Powder coated stainless steel front tube + saddle tube, other frame parts in powder coated steel.

Crank, flywheel, pedalarm: Powder coated cast iron.

Posts, bottom frame, bottom frame fittings, handlebar, fittings for saddle and handlebar: Electropolished stainless steel.