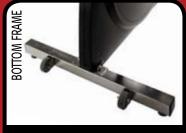

Aluminium bar ends offering multiple positions

Reinforced stretch area at the rear end of the cycle

Stainless steel bottom frame with flexible and adjustable rubber feet