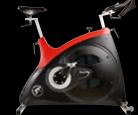

#### BODY BIKE CLASSIC SUPPEME

BODY BIKE Classic Supreme the ultimate indoor cycle. All vital parts are in stainless steel completely eliminating problems such as rust and deterioration. The Classic Supreme comes in a wide variety of colours. In black and grey it elegantly and discreetly fits into any environment without disturbing the eye. In one of the many other colours, it becomes an eye-catching sculpture with a strong personality. Impossible to ignore.

BODY BIKE International A/S, Denmark, www.body-bike.com

Classic Supreme Grey Classic Supreme Orange Classic Supreme Green Classic Supreme Petrol Classic Supreme Yellow

Classic Supreme Red Classic Supreme Light Blue Classic Supreme Black

Classic Supreme Grey Classic Supreme Orange Classic Supreme Green Classic Supreme Petrol Classic Supreme Yellow Classic Supreme Red Classic Supreme Light Blue Classic Supreme Black