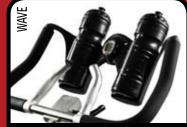

A smooth and quiet ride is achieved by a poly V-belt, a 20kg/44lbs flywheel and high quality bearings

The unique bottle holder accommodates iPod Nano, member card, pulse watch and two water bottles

Adjustment handles with stainless steel thread which can be operated even with sweaty palms

**Side and top covers:** ABS plastic. **Service hatches:** PETG plastic. Wave bottle holder: PA6 plastic with glass fibre reinforcement.