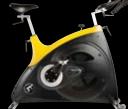

#### BODY BIKE CLASSIC SUPPEME

BODY BIKE Classic Supreme the ultimate indoor cycle. All vital parts are in stainless steel completely eliminating problems such as rust and deterioration. The Classic Supreme comes in a wide variety of colours. In black and grey it elegantly and discreetly fits into any environment without disturbing the eye. In one of the many other colours, it becomes an eye-catching sculpture with a strong personality. Impossible to ignore.

BODY BIKE International A/S, Denmark, www.body-bike.com

Classic Supreme Grey Classic Supreme Orange Classic Supreme Green Classic Supreme Petrol Classic Supreme Yellow

Classic Supreme Red Classic Supreme Light Blue Classic Supreme Black

Classic Supreme Grey Classic Supreme Orange Classic Supreme Green Classic Supreme Petrol Classic Supreme Yellow Classic Supreme Red Classic Supreme Light Blue Classic Supreme Black