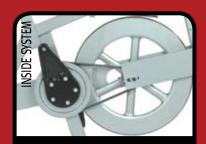

# BODY BIKE CLASSIC SUPPEME

Vertical and horizontal adjustment of both handlebar and saddle provides an optimal cycling position

The protective service hatches are easy to operate due to the simple click-function