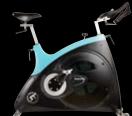

#### BODY BIKE CLASSIC SUPPEME

BODY BIKE Classic Supreme the ultimate indoor cycle. All vital parts are in stainless steel completely eliminating problems such as rust and deterioration. The Classic Supreme comes in a wide variety of colours. In black and grey it elegantly and discreetly fits into any environment without disturbing the eye. In one of the many other colours, it becomes an eye-catching sculpture with a strong personality. Impossible to ignore.

BODY BIKE International A/S, Denmark, www.body-bike.com

Classic Supreme Grey Classic Supreme Orange Classic Supreme Green Classic Supreme Petrol Classic Supreme Yellow

Classic Supreme Red Classic Supreme Light Blue Classic Supreme Black

Classic Supreme Grey Classic Supreme Orange Classic Supreme Green Classic Supreme Petrol Classic Supreme Yellow Classic Supreme Red Classic Supreme Light Blue Classic Supreme Black