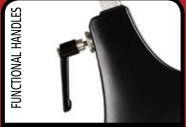

A smooth and quiet ride is achieved by a poly V-belt, a 20kg/44lbs flywheel and high quality bearings

The unique bottle holder accommodates iPod Nano, member card, pulse watch and two water bottles

Adjustment handles with stainless steel thread which can be operated even with sweaty palms