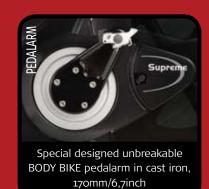

## **MATERIALS**

Frame: Powder coated stainless steel front tube + saddle tube, other frame parts in powder coated steel.

Crank, flywheel, pedalarm: Powder coated cast iron.

Posts, bottom frame, bottom frame fittings, handlebar, fittings for saddle and handlebar: Electropolished stainless steel.