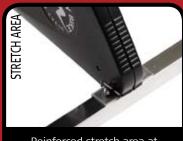

Aluminium bar ends offering multiple positions

Reinforced stretch area at the rear end of the cycle

Stainless steel bottom frame with flexible and adjustable rubber feet