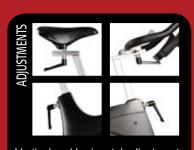

# BODY BIKE CLASSIC SUPPEME

Vertical and horizontal adjustment of both handlebar and saddle provides an optimal cycling position

The protective service hatches are easy to operate due to the simple click-function