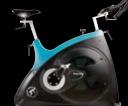

#### BODY BIKE CLASSIC SUPPEME

BODY BIKE Classic Supreme the ultimate indoor cycle. All vital parts are in stainless steel completely eliminating problems such as rust and deterioration. The Classic Supreme comes in a wide variety of colours. In black and grey it elegantly and discreetly fits into any environment without disturbing the eye. In one of the many other colours, it becomes an eye-catching sculpture with a strong personality. Impossible to ignore.

BODY BIKE International A/S, Denmark, www.body-bike.com

Classic Supreme Grey Classic Supreme Orange Classic Supreme Green Classic Supreme Petrol Classic Supreme Yellow

Classic Supreme Red Classic Supreme Light Blue Classic Supreme Black

Classic Supreme Grey Classic Supreme Orange Classic Supreme Green Classic Supreme Petrol Classic Supreme Yellow Classic Supreme Red Classic Supreme Light Blue Classic Supreme Black