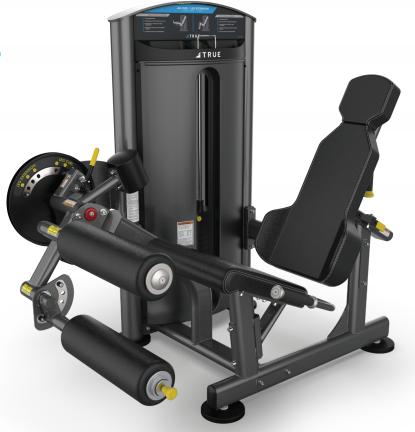

# **LEG EXTENSION/LEG CURL**

The FORCE line delivers an all-inclusive solution to meet the space and budget requirements for a variety of facilities, from community centers to multi-family living to hotels or resorts.

# **FEATURES**

- · Multi-position contoured back pad with lumbar support wings and integrated head pad utilizes one-way ratchet for easy adjustment
- Three starting positions for both Leg Extension and Leg Curl exercises allow users to choose the range of motion best suited to their individual needs.
- 4-position ankle pad adjusts easily to accommodate wide range of users
- · Fixed shin pad provides stability during Leg Curl exercise and eliminates need for additional adjustment